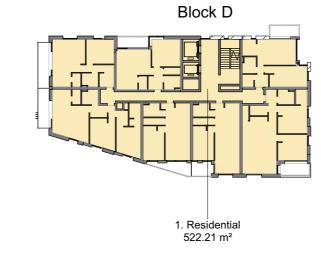

ALL DIMENSIONS TO BE CHECKED ON SITE NO DIMENSIONS TO BE SCALED FROM THIS DRAWING DRAWING IS TO BE READ IN CONJUNCTION WITH RELEVANT CONSULTANTS DRAWINGS

| wt                        | G<br>Area                                      | FA 0 ALL AREAS<br>Level                                    | Name                                        |
|---------------------------|------------------------------------------------|------------------------------------------------------------|---------------------------------------------|
| Block A<br>Block A        | 200.6 m <sup>2</sup><br>343.6 m <sup>2</sup>   | 01 - BOULEVARD - GRD. FLOOR<br>01 - BOULEVARD - GRD. FLOOR | Residential     Residential                 |
| Block A                   | 88.0 m²                                        | 01 - BOULEVARD - GRD. FLOOR                                | 1. Residential                              |
| Block B<br>Block C        | 658.4 m <sup>2</sup><br>269.5 m <sup>2</sup>   | 01 - BOULEVARD - GRD. FLOOR<br>01 - BOULEVARD - GRD. FLOOR | Residential     Residential                 |
| Block D<br>Block E        | 53.4 m <sup>2</sup><br>421.1 m <sup>2</sup>    | 01 - BOULEVARD - GRD. FLOOR<br>01 - BOULEVARD - GRD. FLOOR | Residential     Residential                 |
| Block F                   | 1102.2 m <sup>2</sup>                          | 01 - BOULEVARD - GRD. FLOOR<br>02 SECOND FLOOR             | Residential     Residential                 |
| Block A<br>Block B        | 1127.7 m²<br>624.6 m²                          | 02 SECOND FLOOR                                            | Residential     Residential                 |
| Block C<br>Block D        | 600.2 m <sup>2</sup><br>387.7 m <sup>2</sup>   | 02 SECOND FLOOR<br>02 SECOND FLOOR                         | Residential     Residential                 |
| Block E                   | 366.2 m <sup>2</sup><br>1017.4 m <sup>2</sup>  | 02 SECOND FLOOR<br>02 SECOND FLOOR                         | Residential     Residential                 |
| Block A                   | 1261.1 m²                                      | 03 - THIRD FLOOR                                           | 1. Residential                              |
| Block B<br>Block C        | 663.7 m <sup>2</sup><br>600.2 m <sup>2</sup>   | 03 - THIRD FLOOR<br>03 - THIRD FLOOR                       | Residential     Residential                 |
| Block D<br>Block E        | 525.4 m <sup>2</sup><br>428.0 m <sup>2</sup>   | 03 - THIRD FLOOR<br>03 - THIRD FLOOR                       | Residential     Residential                 |
| Block F                   | 971.1 m²                                       | 03 - THIRD FLOOR                                           | 1. Residential                              |
| Block A<br>Block B        | 1261.1 m²<br>663.7 m²                          | 04 - FOURTH FLOOR<br>04 - FOURTH FLOOR                     | Residential     Residential                 |
| Block C                   | 600.2 m <sup>2</sup><br>525.4 m <sup>2</sup>   | 04 - FOURTH FLOOR<br>04 - FOURTH FLOOR                     | Residential     Residential                 |
| Block E                   | 426.6 m²                                       | 04 - FOURTH FLOOR                                          | 1. Residential                              |
| Block F<br>Block A        | 967.6 m <sup>2</sup><br>1261.1 m <sup>2</sup>  | 04 - FOURTH FLOOR<br>05 - FIFTH FLOOR                      | Residential     Residential                 |
| Block B<br>Block C        | 663.7 m <sup>2</sup><br>600.2 m <sup>2</sup>   | 05 - FIFTH FLOOR<br>05 - FIFTH FLOOR                       | Residential     Residential                 |
| Block D                   | 525.4 m <sup>2</sup>                           | 05 - FIFTH FLOOR                                           | 1. Residential                              |
| Block E                   | 426.1 m²<br>971.7 m²                           | 05 - FIFTH FLOOR<br>05 - FIFTH FLOOR                       | Residential     Residential                 |
| Block A<br>Block B        | 1261.1 m²<br>663.7 m²                          | 06 - SIXTH FLOOR<br>06 - SIXTH FLOOR                       | Residential     Residential                 |
| Block D                   | 522.2 m²                                       | 06 - SIXTH FLOOR<br>06 - SIXTH FLOOR                       | 1. Residential                              |
| Block E<br>Block F        | 429.7 m <sup>2</sup><br>971.4 m <sup>2</sup>   | 06 - SIXTH FLOOR                                           | Residential     Residential                 |
| Block A<br>Block B        | 1261.1 m <sup>2</sup><br>665.6 m <sup>2</sup>  | 07 - SEVENTH FLOOR<br>07 - SEVENTH FLOOR                   | Residential     Residential                 |
| Block D                   | 522.2 m²                                       | 07 - SEVENTH FLOOR                                         | 1. Residential                              |
| Block E<br>Block F        | 426.5 m <sup>2</sup><br>966.8 m <sup>2</sup>   | 07 - SEVENTH FLOOR<br>07 - SEVENTH FLOOR                   | Residential     Residential                 |
| Block A<br>Block B        | 1261.1 m <sup>2</sup><br>663.7 m <sup>2</sup>  | 08 - EIGHTH FLOOR<br>08 - EIGHTH FLOOR                     | Residential     Residential                 |
| Block D                   | 522.2 m²                                       | 08 - EIGHTH FLOOR                                          | 1. Residential                              |
| Block E<br>Block F        | 426.1 m <sup>2</sup><br>971.7 m <sup>2</sup>   | 08 - EIGHTH FLOOR<br>08 - EIGHTH FLOOR                     | Residential     Residential                 |
| Block A<br>Block D        | 1261.1 m²<br>522.2 m²                          | 09 - NINTH FLOOR<br>09 - NINTH FLOOR                       | Residential     Residential                 |
| Block E<br>Block F        | 430.5 m <sup>2</sup><br>971.4 m <sup>2</sup>   | 09 - NINTH FLOOR<br>09 - NINTH FLOOR                       | Residential     Residential                 |
| Block A                   | 1261.1 m²                                      | 10 - TENTH FLOOR                                           | 1. Residential                              |
| Block D<br>Block E        | 522.2 m <sup>2</sup><br>425.0 m <sup>2</sup>   | 10 - TENTH FLOOR<br>10 - TENTH FLOOR                       | Residential     Residential                 |
| Block F<br>Block A        | 966.9 m²<br>425.6 m²                           | 10 - TENTH FLOOR<br>11 - ELEVENTH FLOOR                    | Residential     Residential                 |
| Block D                   | 522.2 m <sup>2</sup>                           | 11 - ELEVENTH FLOOR                                        | Residential     Residential                 |
| Block F<br>Block D        | 971.8 m <sup>2</sup><br>522.2 m <sup>2</sup>   | 11 - ELEVENTH FLOOR<br>12 - TWELFTH FLOOR                  | Residential     Residential                 |
| Block F<br>Block D        | 971.4 m²<br>522.2 m²                           | 12 - TWELFTH FLOOR<br>13 - THIRTEENTH FLOOR                | Residential     Residential                 |
| Block F                   | 967.7 m²                                       | 13 - THIRTEENTH FLOOR                                      | 1. Residential                              |
| Block D<br>Block F        | 522.2 m <sup>2</sup><br>967.7 m <sup>2</sup>   | 14 - FOURTEENTH FLOOR<br>14 - FOURTEENTH FLOOR             | Residential     Residential                 |
| Block D<br>Block D        | 522.2 m <sup>2</sup><br>522.2 m <sup>2</sup>   | 15 - FIFTHTEENTH FLOOR<br>16 - SIXTEENTH FLOOR             | Residential     Residential                 |
| . Residential: 66         | 45936.7 m <sup>2</sup>                         | 10 - OIXTEENTH EOOK                                        | 1. Residential                              |
| Block C                   | 309.8 m <sup>2</sup>                           | 00 - LOWER GROUND                                          | 2. Communal Facilities                      |
| Block D<br>Block A        | 88.8 m <sup>2</sup><br>303.9 m <sup>2</sup>    | 00 - LOWER GROUND<br>01 - BOULEVARD - GRD. FLOOR           | Communal Facilities     Communal Facilities |
| Block D                   | 128.1 m²                                       | 01 - BOULEVARD - GRD. FLOOR                                | 2. Communal Facilities                      |
| Block A<br>Block D        | 110.7 m <sup>2</sup><br>153.6 m <sup>2</sup>   | 02 SECOND FLOOR<br>17 - SEVENTEENTH FLOOR                  | Communal Facilities     Communal Facilities |
| . Communal Facili         | iles: 1095.0 m²                                |                                                            |                                             |
| Block D                   | 25.5 m <sup>2</sup>                            | 00 - LOWER GROUND                                          | 3. Resident Support                         |
| Block D                   | 159.7 m²                                       | 00 - LOWER GROUND                                          | Resident Support     Resident Support       |
| B. Resident Support       | :: 2 185.2 m²                                  |                                                            |                                             |
| Block C                   | 20.5 m <sup>2</sup><br>333.8 m <sup>2</sup>    | 00 - LOWER GROUND<br>01 - BOULEVARD - GRD. FLOOR           | 4. Creche 4. Creche                         |
| . Creche: 2               | 354.3 m <sup>2</sup>                           | O 1 - DOULL VAND - GRD. FLOUR                              | T. OIGUIG                                   |
| Block D                   | 21.6 m <sup>2</sup>                            | 00 - LOWER GROUND                                          | 5. Café                                     |
| Block D<br>. Café: 2      | 119.6 m <sup>2</sup>                           | 01 - BOULEVARD - GRD. FLOOR                                | 5. Café                                     |
|                           |                                                |                                                            |                                             |
| Block A<br>Block B        | 113.8 m <sup>2</sup><br>50.7 m <sup>2</sup>    | 00 - LOWER GROUND<br>00 - LOWER GROUND                     | 6. Plant<br>6. Plant                        |
| Block C                   | 84.6 m²                                        | 00 - LOWER GROUND<br>00 - LOWER GROUND                     | 6. Plant<br>6. Plant                        |
| Block F                   | 170.0 m²<br>135.6 m²                           | 00 - LOWER GROUND                                          | 6. Plant                                    |
| Block F<br>anks           | 34.2 m <sup>2</sup><br>48.6 m <sup>2</sup>     | 00 - LOWER GROUND<br>00 - LOWER GROUND                     | 6. Plant<br>6. Plant                        |
| Block A                   | 115.4 m²                                       | 01 - BOULEVARD - GRD. FLOOR                                | 6. Plant                                    |
| Block C<br>5. Plant: 9    | 770.1 m <sup>2</sup>                           | 01 - BOULEVARD - GRD. FLOOR                                | 6. Plant                                    |
| Block B                   | 88.0 m²                                        | 00 - LOWER GROUND                                          | 7. Waste store                              |
| Block C                   | 83.8 m²                                        | 00 - LOWER GROUND                                          | 7. Waste store                              |
| Block F<br>Block A        | 114.5 m²<br>18.6 m²                            | 00 - LOWER GROUND<br>01 - BOULEVARD - GRD. FLOOR           | 7. Waste store 7. Waste store               |
| . Waste store: 4          | 304.9 m²                                       |                                                            |                                             |
| Block A                   | 66.3 m²                                        | 00 - LOWER GROUND                                          | 8. Ancillary                                |
| Block B<br>Block C        | 64.5 m <sup>2</sup><br>55.7 m <sup>2</sup>     | 00 - LOWER GROUND<br>00 - LOWER GROUND                     | Ancillary     Ancillary                     |
| Block D                   | 114.1 m <sup>2</sup><br>57.5 m <sup>2</sup>    | 00 - LOWER GROUND<br>00 - LOWER GROUND                     | 8. Ancillary 8. Ancillary                   |
| Block E<br>Block F        | 84.1 m²                                        | 00 - LOWER GROUND                                          | 8. Ancillary                                |
| Block D<br>Block D        | 46.9 m²<br>65.3 m²                             | 01 - BOULEVARD - GRD. FLOOR<br>17 - SEVENTEENTH FLOOR      | 8. Ancillary 8. Ancillary                   |
| 3. Ancillary: 8           | 554.3 m <sup>2</sup>                           | 20011                                                      | , ,                                         |
| Common                    | 6790.5 m²                                      | 00 - LOWER GROUND                                          | 9. Carpark                                  |
| Block A<br>D. Carpark: 2  | 1297.6 m <sup>2</sup><br>8088.1 m <sup>2</sup> | 01 - BOULEVARD - GRD. FLOOR                                | 9. Carpark                                  |
|                           |                                                | 00 100/50 000:00                                           | 05-0-                                       |
| Block A<br>9b. Carpark: 1 | 1501.5 m <sup>2</sup><br>1501.5 m <sup>2</sup> | 00 - LOWER GROUND                                          | 9b. Carpark                                 |
| Grand total               | 58931.3 m <sup>2</sup>                         |                                                            |                                             |