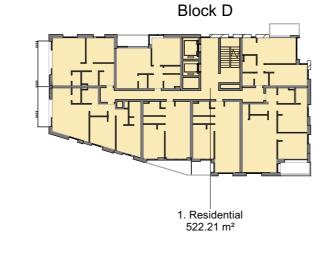

ALL DIMENSIONS TO BE CHECKED ON SITE NO DIMENSIONS TO BE SCALED FROM THIS DRAWING DRAWING IS TO BE READ IN CONJUNCTION WITH RELEVANT CONSULTANTS DRAWINGS

| wt                        | G<br>Area                                      | FA 0 ALL AREAS<br>Level                                    | Name                                        |
|---------------------------|------------------------------------------------|------------------------------------------------------------|---------------------------------------------|
| Block A<br>Block A        | 200.6 m <sup>2</sup><br>343.6 m <sup>2</sup>   | 01 - BOULEVARD - GRD. FLOOR<br>01 - BOULEVARD - GRD. FLOOR | Residential     Residential                 |
| Block A                   | 88.0 m²                                        | 01 - BOULEVARD - GRD. FLOOR                                | 1. Residential                              |
| Block B<br>Block C        | 658.4 m <sup>2</sup><br>269.5 m <sup>2</sup>   | 01 - BOULEVARD - GRD. FLOOR<br>01 - BOULEVARD - GRD. FLOOR | Residential     Residential                 |
| Block D<br>Block E        | 53.4 m <sup>2</sup><br>421.1 m <sup>2</sup>    | 01 - BOULEVARD - GRD. FLOOR<br>01 - BOULEVARD - GRD. FLOOR | Residential     Residential                 |
| Block F                   | 1102.2 m <sup>2</sup>                          | 01 - BOULEVARD - GRD. FLOOR<br>02 SECOND FLOOR             | Residential     Residential                 |
| Block A<br>Block B        | 1127.7 m²<br>624.6 m²                          | 02 SECOND FLOOR                                            | Residential     Residential                 |
| Block C<br>Block D        | 600.2 m <sup>2</sup><br>387.7 m <sup>2</sup>   | 02 SECOND FLOOR<br>02 SECOND FLOOR                         | Residential     Residential                 |
| Block E                   | 366.2 m <sup>2</sup><br>1017.4 m <sup>2</sup>  | 02 SECOND FLOOR<br>02 SECOND FLOOR                         | Residential     Residential                 |
| Block A                   | 1261.1 m²                                      | 03 - THIRD FLOOR                                           | 1. Residential                              |
| Block B<br>Block C        | 663.7 m <sup>2</sup><br>600.2 m <sup>2</sup>   | 03 - THIRD FLOOR<br>03 - THIRD FLOOR                       | Residential     Residential                 |
| Block D<br>Block E        | 525.4 m <sup>2</sup><br>428.0 m <sup>2</sup>   | 03 - THIRD FLOOR<br>03 - THIRD FLOOR                       | Residential     Residential                 |
| Block F                   | 971.1 m²                                       | 03 - THIRD FLOOR                                           | 1. Residential                              |
| Block A<br>Block B        | 1261.1 m²<br>663.7 m²                          | 04 - FOURTH FLOOR<br>04 - FOURTH FLOOR                     | Residential     Residential                 |
| Block C                   | 600.2 m <sup>2</sup><br>525.4 m <sup>2</sup>   | 04 - FOURTH FLOOR<br>04 - FOURTH FLOOR                     | Residential     Residential                 |
| Block E                   | 426.6 m²                                       | 04 - FOURTH FLOOR                                          | 1. Residential                              |
| Block F<br>Block A        | 967.6 m <sup>2</sup><br>1261.1 m <sup>2</sup>  | 04 - FOURTH FLOOR<br>05 - FIFTH FLOOR                      | Residential     Residential                 |
| Block B<br>Block C        | 663.7 m <sup>2</sup><br>600.2 m <sup>2</sup>   | 05 - FIFTH FLOOR<br>05 - FIFTH FLOOR                       | Residential     Residential                 |
| Block D                   | 525.4 m <sup>2</sup>                           | 05 - FIFTH FLOOR                                           | 1. Residential                              |
| Block E                   | 426.1 m²<br>971.7 m²                           | 05 - FIFTH FLOOR<br>05 - FIFTH FLOOR                       | Residential     Residential                 |
| Block A<br>Block B        | 1261.1 m²<br>663.7 m²                          | 06 - SIXTH FLOOR<br>06 - SIXTH FLOOR                       | Residential     Residential                 |
| Block D                   | 522.2 m²                                       | 06 - SIXTH FLOOR<br>06 - SIXTH FLOOR                       | 1. Residential                              |
| Block E<br>Block F        | 429.7 m <sup>2</sup><br>971.4 m <sup>2</sup>   | 06 - SIXTH FLOOR                                           | Residential     Residential                 |
| Block A<br>Block B        | 1261.1 m <sup>2</sup><br>665.6 m <sup>2</sup>  | 07 - SEVENTH FLOOR<br>07 - SEVENTH FLOOR                   | Residential     Residential                 |
| Block D                   | 522.2 m²                                       | 07 - SEVENTH FLOOR                                         | 1. Residential                              |
| Block E<br>Block F        | 426.5 m <sup>2</sup><br>966.8 m <sup>2</sup>   | 07 - SEVENTH FLOOR<br>07 - SEVENTH FLOOR                   | Residential     Residential                 |
| Block A<br>Block B        | 1261.1 m <sup>2</sup><br>663.7 m <sup>2</sup>  | 08 - EIGHTH FLOOR<br>08 - EIGHTH FLOOR                     | Residential     Residential                 |
| Block D                   | 522.2 m²                                       | 08 - EIGHTH FLOOR                                          | 1. Residential                              |
| Block E<br>Block F        | 426.1 m <sup>2</sup><br>971.7 m <sup>2</sup>   | 08 - EIGHTH FLOOR<br>08 - EIGHTH FLOOR                     | Residential     Residential                 |
| Block A<br>Block D        | 1261.1 m²<br>522.2 m²                          | 09 - NINTH FLOOR<br>09 - NINTH FLOOR                       | Residential     Residential                 |
| Block E<br>Block F        | 430.5 m <sup>2</sup><br>971.4 m <sup>2</sup>   | 09 - NINTH FLOOR<br>09 - NINTH FLOOR                       | Residential     Residential                 |
| Block A                   | 1261.1 m²                                      | 10 - TENTH FLOOR                                           | 1. Residential                              |
| Block D<br>Block E        | 522.2 m <sup>2</sup><br>425.0 m <sup>2</sup>   | 10 - TENTH FLOOR<br>10 - TENTH FLOOR                       | Residential     Residential                 |
| Block F<br>Block A        | 966.9 m²<br>425.6 m²                           | 10 - TENTH FLOOR<br>11 - ELEVENTH FLOOR                    | Residential     Residential                 |
| Block D                   | 522.2 m <sup>2</sup>                           | 11 - ELEVENTH FLOOR                                        | Residential     Residential                 |
| Block F<br>Block D        | 971.8 m <sup>2</sup><br>522.2 m <sup>2</sup>   | 11 - ELEVENTH FLOOR<br>12 - TWELFTH FLOOR                  | Residential     Residential                 |
| Block F<br>Block D        | 971.4 m²<br>522.2 m²                           | 12 - TWELFTH FLOOR<br>13 - THIRTEENTH FLOOR                | Residential     Residential                 |
| Block F                   | 967.7 m²                                       | 13 - THIRTEENTH FLOOR                                      | 1. Residential                              |
| Block D<br>Block F        | 522.2 m <sup>2</sup><br>967.7 m <sup>2</sup>   | 14 - FOURTEENTH FLOOR<br>14 - FOURTEENTH FLOOR             | Residential     Residential                 |
| Block D<br>Block D        | 522.2 m <sup>2</sup><br>522.2 m <sup>2</sup>   | 15 - FIFTHTEENTH FLOOR<br>16 - SIXTEENTH FLOOR             | Residential     Residential                 |
| . Residential: 66         | 45936.7 m <sup>2</sup>                         | 10 - OIXTEENTH EOOK                                        | 1. Residential                              |
| Block C                   | 309.8 m <sup>2</sup>                           | 00 - LOWER GROUND                                          | 2. Communal Facilities                      |
| Block D<br>Block A        | 88.8 m <sup>2</sup><br>303.9 m <sup>2</sup>    | 00 - LOWER GROUND<br>01 - BOULEVARD - GRD. FLOOR           | Communal Facilities     Communal Facilities |
| Block D                   | 128.1 m²                                       | 01 - BOULEVARD - GRD. FLOOR                                | 2. Communal Facilities                      |
| Block A<br>Block D        | 110.7 m <sup>2</sup><br>153.6 m <sup>2</sup>   | 02 SECOND FLOOR<br>17 - SEVENTEENTH FLOOR                  | Communal Facilities     Communal Facilities |
| . Communal Facili         | iles: 1095.0 m²                                |                                                            |                                             |
| Block D                   | 25.5 m <sup>2</sup>                            | 00 - LOWER GROUND                                          | 3. Resident Support                         |
| Block D                   | 159.7 m²                                       | 00 - LOWER GROUND                                          | Resident Support     Resident Support       |
| B. Resident Support       | :: 2 185.2 m²                                  |                                                            |                                             |
| Block C                   | 20.5 m <sup>2</sup><br>333.8 m <sup>2</sup>    | 00 - LOWER GROUND<br>01 - BOULEVARD - GRD. FLOOR           | 4. Creche 4. Creche                         |
| . Creche: 2               | 354.3 m <sup>2</sup>                           | O 1 - DOULL VAND - GRD. FLOUR                              | T. OIGUIG                                   |
| Block D                   | 21.6 m <sup>2</sup>                            | 00 - LOWER GROUND                                          | 5. Café                                     |
| Block D<br>. Café: 2      | 119.6 m <sup>2</sup>                           | 01 - BOULEVARD - GRD. FLOOR                                | 5. Café                                     |
|                           |                                                |                                                            |                                             |
| Block A<br>Block B        | 113.8 m <sup>2</sup><br>50.7 m <sup>2</sup>    | 00 - LOWER GROUND<br>00 - LOWER GROUND                     | 6. Plant<br>6. Plant                        |
| Block C                   | 84.6 m²                                        | 00 - LOWER GROUND<br>00 - LOWER GROUND                     | 6. Plant<br>6. Plant                        |
| Block F                   | 170.0 m²<br>135.6 m²                           | 00 - LOWER GROUND                                          | 6. Plant                                    |
| Block F<br>anks           | 34.2 m <sup>2</sup><br>48.6 m <sup>2</sup>     | 00 - LOWER GROUND<br>00 - LOWER GROUND                     | 6. Plant<br>6. Plant                        |
| Block A                   | 115.4 m²                                       | 01 - BOULEVARD - GRD. FLOOR                                | 6. Plant                                    |
| Block C<br>5. Plant: 9    | 770.1 m <sup>2</sup>                           | 01 - BOULEVARD - GRD. FLOOR                                | 6. Plant                                    |
| Block B                   | 88.0 m²                                        | 00 - LOWER GROUND                                          | 7. Waste store                              |
| Block C                   | 83.8 m²                                        | 00 - LOWER GROUND                                          | 7. Waste store                              |
| Block F<br>Block A        | 114.5 m²<br>18.6 m²                            | 00 - LOWER GROUND<br>01 - BOULEVARD - GRD. FLOOR           | 7. Waste store 7. Waste store               |
| . Waste store: 4          | 304.9 m²                                       |                                                            |                                             |
| Block A                   | 66.3 m²                                        | 00 - LOWER GROUND                                          | 8. Ancillary                                |
| Block B<br>Block C        | 64.5 m <sup>2</sup><br>55.7 m <sup>2</sup>     | 00 - LOWER GROUND<br>00 - LOWER GROUND                     | Ancillary     Ancillary                     |
| Block D                   | 114.1 m <sup>2</sup><br>57.5 m <sup>2</sup>    | 00 - LOWER GROUND<br>00 - LOWER GROUND                     | 8. Ancillary 8. Ancillary                   |
| Block E<br>Block F        | 84.1 m²                                        | 00 - LOWER GROUND                                          | 8. Ancillary                                |
| Block D<br>Block D        | 46.9 m²<br>65.3 m²                             | 01 - BOULEVARD - GRD. FLOOR<br>17 - SEVENTEENTH FLOOR      | 8. Ancillary 8. Ancillary                   |
| 3. Ancillary: 8           | 554.3 m <sup>2</sup>                           | 20011                                                      | , ,                                         |
| Common                    | 6790.5 m²                                      | 00 - LOWER GROUND                                          | 9. Carpark                                  |
| Block A<br>D. Carpark: 2  | 1297.6 m <sup>2</sup><br>8088.1 m <sup>2</sup> | 01 - BOULEVARD - GRD. FLOOR                                | 9. Carpark                                  |
|                           |                                                | 00 100/50 000:00                                           | 05-0-                                       |
| Block A<br>9b. Carpark: 1 | 1501.5 m <sup>2</sup><br>1501.5 m <sup>2</sup> | 00 - LOWER GROUND                                          | 9b. Carpark                                 |
| Grand total               | 58931.3 m <sup>2</sup>                         |                                                            |                                             |