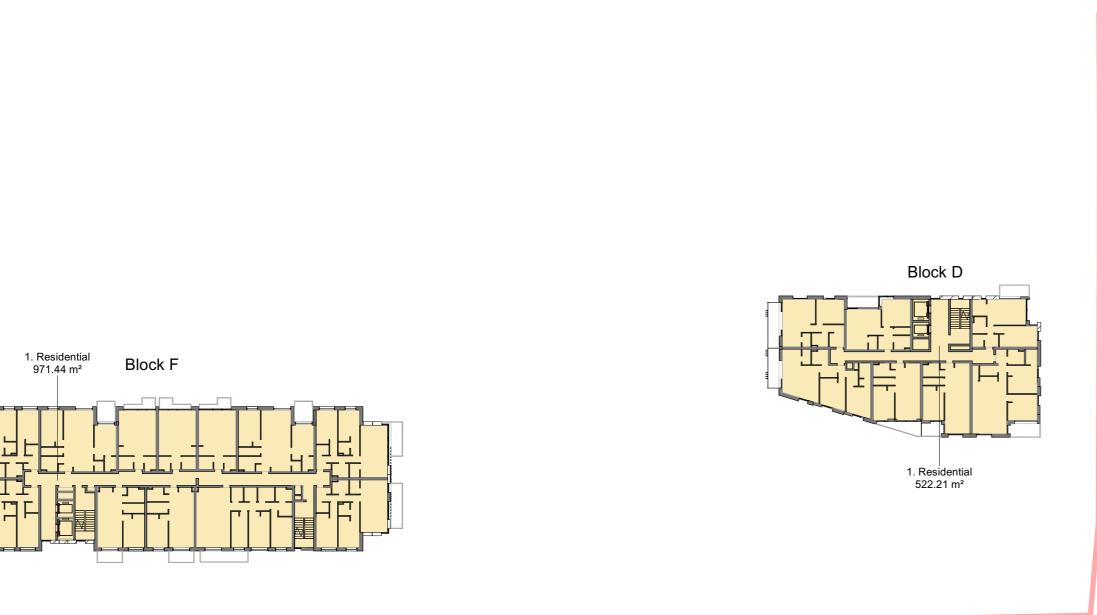

ALL DIMENSIONS TO BE CHECKED ON SITE NO DIMENSIONS TO BE SCALED FROM THIS DRAWING DRAWING IS TO BE READ IN CONJUNCTION WITH RELEVANT CONSULTANTS DRAWINGS

| wt                        | G<br>Area                                      | FA 0 ALL AREAS<br>Level                                    | Name                                        |
|---------------------------|------------------------------------------------|------------------------------------------------------------|---------------------------------------------|
| Block A<br>Block A        | 200.6 m <sup>2</sup><br>343.6 m <sup>2</sup>   | 01 - BOULEVARD - GRD. FLOOR<br>01 - BOULEVARD - GRD. FLOOR | Residential     Residential                 |
| Block A                   | 88.0 m²                                        | 01 - BOULEVARD - GRD. FLOOR                                | 1. Residential                              |
| Block B<br>Block C        | 658.4 m <sup>2</sup><br>269.5 m <sup>2</sup>   | 01 - BOULEVARD - GRD. FLOOR<br>01 - BOULEVARD - GRD. FLOOR | Residential     Residential                 |
| Block D<br>Block E        | 53.4 m <sup>2</sup><br>421.1 m <sup>2</sup>    | 01 - BOULEVARD - GRD. FLOOR<br>01 - BOULEVARD - GRD. FLOOR | Residential     Residential                 |
| Block F                   | 1102.2 m <sup>2</sup>                          | 01 - BOULEVARD - GRD. FLOOR<br>02 SECOND FLOOR             | Residential     Residential                 |
| Block A<br>Block B        | 1127.7 m²<br>624.6 m²                          | 02 SECOND FLOOR                                            | Residential     Residential                 |
| Block C<br>Block D        | 600.2 m <sup>2</sup><br>387.7 m <sup>2</sup>   | 02 SECOND FLOOR<br>02 SECOND FLOOR                         | Residential     Residential                 |
| Block E                   | 366.2 m <sup>2</sup><br>1017.4 m <sup>2</sup>  | 02 SECOND FLOOR<br>02 SECOND FLOOR                         | Residential     Residential                 |
| Block A                   | 1261.1 m²                                      | 03 - THIRD FLOOR                                           | 1. Residential                              |
| Block B<br>Block C        | 663.7 m <sup>2</sup><br>600.2 m <sup>2</sup>   | 03 - THIRD FLOOR<br>03 - THIRD FLOOR                       | Residential     Residential                 |
| Block D<br>Block E        | 525.4 m <sup>2</sup><br>428.0 m <sup>2</sup>   | 03 - THIRD FLOOR<br>03 - THIRD FLOOR                       | Residential     Residential                 |
| Block F                   | 971.1 m²                                       | 03 - THIRD FLOOR                                           | 1. Residential                              |
| Block A<br>Block B        | 1261.1 m²<br>663.7 m²                          | 04 - FOURTH FLOOR<br>04 - FOURTH FLOOR                     | Residential     Residential                 |
| Block C                   | 600.2 m <sup>2</sup><br>525.4 m <sup>2</sup>   | 04 - FOURTH FLOOR<br>04 - FOURTH FLOOR                     | Residential     Residential                 |
| Block E                   | 426.6 m²                                       | 04 - FOURTH FLOOR                                          | 1. Residential                              |
| Block F<br>Block A        | 967.6 m <sup>2</sup><br>1261.1 m <sup>2</sup>  | 04 - FOURTH FLOOR<br>05 - FIFTH FLOOR                      | Residential     Residential                 |
| Block B<br>Block C        | 663.7 m <sup>2</sup><br>600.2 m <sup>2</sup>   | 05 - FIFTH FLOOR<br>05 - FIFTH FLOOR                       | Residential     Residential                 |
| Block D                   | 525.4 m <sup>2</sup>                           | 05 - FIFTH FLOOR                                           | 1. Residential                              |
| Block E                   | 426.1 m²<br>971.7 m²                           | 05 - FIFTH FLOOR<br>05 - FIFTH FLOOR                       | Residential     Residential                 |
| Block A<br>Block B        | 1261.1 m²<br>663.7 m²                          | 06 - SIXTH FLOOR<br>06 - SIXTH FLOOR                       | Residential     Residential                 |
| Block D                   | 522.2 m²                                       | 06 - SIXTH FLOOR<br>06 - SIXTH FLOOR                       | 1. Residential                              |
| Block E<br>Block F        | 429.7 m <sup>2</sup><br>971.4 m <sup>2</sup>   | 06 - SIXTH FLOOR                                           | Residential     Residential                 |
| Block A<br>Block B        | 1261.1 m <sup>2</sup><br>665.6 m <sup>2</sup>  | 07 - SEVENTH FLOOR<br>07 - SEVENTH FLOOR                   | Residential     Residential                 |
| Block D                   | 522.2 m²                                       | 07 - SEVENTH FLOOR                                         | 1. Residential                              |
| Block E<br>Block F        | 426.5 m <sup>2</sup><br>966.8 m <sup>2</sup>   | 07 - SEVENTH FLOOR<br>07 - SEVENTH FLOOR                   | Residential     Residential                 |
| Block A<br>Block B        | 1261.1 m <sup>2</sup><br>663.7 m <sup>2</sup>  | 08 - EIGHTH FLOOR<br>08 - EIGHTH FLOOR                     | Residential     Residential                 |
| Block D                   | 522.2 m²                                       | 08 - EIGHTH FLOOR                                          | 1. Residential                              |
| Block E<br>Block F        | 426.1 m <sup>2</sup><br>971.7 m <sup>2</sup>   | 08 - EIGHTH FLOOR<br>08 - EIGHTH FLOOR                     | Residential     Residential                 |
| Block A<br>Block D        | 1261.1 m²<br>522.2 m²                          | 09 - NINTH FLOOR<br>09 - NINTH FLOOR                       | Residential     Residential                 |
| Block E<br>Block F        | 430.5 m <sup>2</sup><br>971.4 m <sup>2</sup>   | 09 - NINTH FLOOR<br>09 - NINTH FLOOR                       | Residential     Residential                 |
| Block A                   | 1261.1 m²                                      | 10 - TENTH FLOOR                                           | 1. Residential                              |
| Block D<br>Block E        | 522.2 m <sup>2</sup><br>425.0 m <sup>2</sup>   | 10 - TENTH FLOOR<br>10 - TENTH FLOOR                       | Residential     Residential                 |
| Block F<br>Block A        | 966.9 m²<br>425.6 m²                           | 10 - TENTH FLOOR<br>11 - ELEVENTH FLOOR                    | Residential     Residential                 |
| Block D                   | 522.2 m <sup>2</sup>                           | 11 - ELEVENTH FLOOR                                        | Residential     Residential                 |
| Block F<br>Block D        | 971.8 m <sup>2</sup><br>522.2 m <sup>2</sup>   | 11 - ELEVENTH FLOOR<br>12 - TWELFTH FLOOR                  | Residential     Residential                 |
| Block F<br>Block D        | 971.4 m²<br>522.2 m²                           | 12 - TWELFTH FLOOR<br>13 - THIRTEENTH FLOOR                | Residential     Residential                 |
| Block F                   | 967.7 m²                                       | 13 - THIRTEENTH FLOOR                                      | 1. Residential                              |
| Block D<br>Block F        | 522.2 m <sup>2</sup><br>967.7 m <sup>2</sup>   | 14 - FOURTEENTH FLOOR<br>14 - FOURTEENTH FLOOR             | Residential     Residential                 |
| Block D<br>Block D        | 522.2 m <sup>2</sup><br>522.2 m <sup>2</sup>   | 15 - FIFTHTEENTH FLOOR<br>16 - SIXTEENTH FLOOR             | Residential     Residential                 |
| . Residential: 66         | 45936.7 m <sup>2</sup>                         | 10 - OIXTEENTH EOOK                                        | 1. Residential                              |
| Block C                   | 309.8 m <sup>2</sup>                           | 00 - LOWER GROUND                                          | 2. Communal Facilities                      |
| Block D<br>Block A        | 88.8 m <sup>2</sup><br>303.9 m <sup>2</sup>    | 00 - LOWER GROUND<br>01 - BOULEVARD - GRD. FLOOR           | Communal Facilities     Communal Facilities |
| Block D                   | 128.1 m²                                       | 01 - BOULEVARD - GRD. FLOOR                                | 2. Communal Facilities                      |
| Block A<br>Block D        | 110.7 m <sup>2</sup><br>153.6 m <sup>2</sup>   | 02 SECOND FLOOR<br>17 - SEVENTEENTH FLOOR                  | Communal Facilities     Communal Facilities |
| . Communal Facili         | iles: 1095.0 m²                                |                                                            |                                             |
| Block D                   | 25.5 m <sup>2</sup>                            | 00 - LOWER GROUND                                          | 3. Resident Support                         |
| Block D                   | 159.7 m²                                       | 00 - LOWER GROUND                                          | Resident Support     Resident Support       |
| B. Resident Support       | :: 2 185.2 m²                                  |                                                            |                                             |
| Block C                   | 20.5 m <sup>2</sup><br>333.8 m <sup>2</sup>    | 00 - LOWER GROUND<br>01 - BOULEVARD - GRD. FLOOR           | 4. Creche 4. Creche                         |
| . Creche: 2               | 354.3 m <sup>2</sup>                           | O 1 - DOULL VAND - GRD. FLOUR                              | T. OIGUIG                                   |
| Block D                   | 21.6 m <sup>2</sup>                            | 00 - LOWER GROUND                                          | 5. Café                                     |
| Block D<br>. Café: 2      | 119.6 m <sup>2</sup>                           | 01 - BOULEVARD - GRD. FLOOR                                | 5. Café                                     |
|                           |                                                |                                                            |                                             |
| Block A<br>Block B        | 113.8 m <sup>2</sup><br>50.7 m <sup>2</sup>    | 00 - LOWER GROUND<br>00 - LOWER GROUND                     | 6. Plant<br>6. Plant                        |
| Block C                   | 84.6 m²                                        | 00 - LOWER GROUND<br>00 - LOWER GROUND                     | 6. Plant<br>6. Plant                        |
| Block F                   | 170.0 m²<br>135.6 m²                           | 00 - LOWER GROUND                                          | 6. Plant                                    |
| Block F<br>anks           | 34.2 m <sup>2</sup><br>48.6 m <sup>2</sup>     | 00 - LOWER GROUND<br>00 - LOWER GROUND                     | 6. Plant<br>6. Plant                        |
| Block A                   | 115.4 m²                                       | 01 - BOULEVARD - GRD. FLOOR                                | 6. Plant                                    |
| Block C<br>5. Plant: 9    | 770.1 m <sup>2</sup>                           | 01 - BOULEVARD - GRD. FLOOR                                | 6. Plant                                    |
| Block B                   | 88.0 m²                                        | 00 - LOWER GROUND                                          | 7. Waste store                              |
| Block C                   | 83.8 m²                                        | 00 - LOWER GROUND                                          | 7. Waste store                              |
| Block F<br>Block A        | 114.5 m²<br>18.6 m²                            | 00 - LOWER GROUND<br>01 - BOULEVARD - GRD. FLOOR           | 7. Waste store 7. Waste store               |
| . Waste store: 4          | 304.9 m²                                       |                                                            |                                             |
| Block A                   | 66.3 m²                                        | 00 - LOWER GROUND                                          | 8. Ancillary                                |
| Block B<br>Block C        | 64.5 m <sup>2</sup><br>55.7 m <sup>2</sup>     | 00 - LOWER GROUND<br>00 - LOWER GROUND                     | Ancillary     Ancillary                     |
| Block D                   | 114.1 m <sup>2</sup><br>57.5 m <sup>2</sup>    | 00 - LOWER GROUND<br>00 - LOWER GROUND                     | 8. Ancillary 8. Ancillary                   |
| Block E<br>Block F        | 84.1 m²                                        | 00 - LOWER GROUND                                          | 8. Ancillary                                |
| Block D<br>Block D        | 46.9 m²<br>65.3 m²                             | 01 - BOULEVARD - GRD. FLOOR<br>17 - SEVENTEENTH FLOOR      | 8. Ancillary 8. Ancillary                   |
| 3. Ancillary: 8           | 554.3 m <sup>2</sup>                           | 20011                                                      | , ,                                         |
| Common                    | 6790.5 m²                                      | 00 - LOWER GROUND                                          | 9. Carpark                                  |
| Block A<br>D. Carpark: 2  | 1297.6 m <sup>2</sup><br>8088.1 m <sup>2</sup> | 01 - BOULEVARD - GRD. FLOOR                                | 9. Carpark                                  |
|                           |                                                | 00 100/50 000:00                                           | 05-0-                                       |
| Block A<br>9b. Carpark: 1 | 1501.5 m <sup>2</sup><br>1501.5 m <sup>2</sup> | 00 - LOWER GROUND                                          | 9b. Carpark                                 |
| Grand total               | 58931.3 m <sup>2</sup>                         |                                                            |                                             |