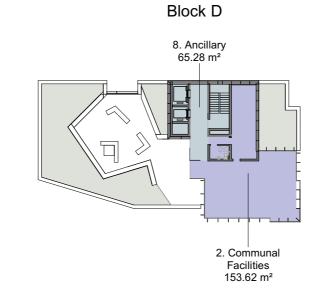

ALL DIMENSIONS TO BE CHECKED ON SITE NO DIMENSIONS TO BE SCALED FROM THIS DRAWING DRAWING IS TO BE READ IN CONJUNCTION WITH RELEVANT CONSULTANTS DRAWINGS

| wt                        | G<br>Area                                      | FA 0 ALL AREAS<br>Level                                    | Name                                        |
|---------------------------|------------------------------------------------|------------------------------------------------------------|---------------------------------------------|
| Block A<br>Block A        | 200.6 m <sup>2</sup><br>343.6 m <sup>2</sup>   | 01 - BOULEVARD - GRD. FLOOR<br>01 - BOULEVARD - GRD. FLOOR | Residential     Residential                 |
| Block A                   | 88.0 m²                                        | 01 - BOULEVARD - GRD. FLOOR                                | 1. Residential                              |
| Block B<br>Block C        | 658.4 m <sup>2</sup><br>269.5 m <sup>2</sup>   | 01 - BOULEVARD - GRD. FLOOR<br>01 - BOULEVARD - GRD. FLOOR | Residential     Residential                 |
| Block D<br>Block E        | 53.4 m <sup>2</sup><br>421.1 m <sup>2</sup>    | 01 - BOULEVARD - GRD. FLOOR<br>01 - BOULEVARD - GRD. FLOOR | Residential     Residential                 |
| Block F                   | 1102.2 m <sup>2</sup>                          | 01 - BOULEVARD - GRD. FLOOR<br>02 SECOND FLOOR             | Residential     Residential                 |
| Block A<br>Block B        | 1127.7 m²<br>624.6 m²                          | 02 SECOND FLOOR                                            | Residential     Residential                 |
| Block C<br>Block D        | 600.2 m <sup>2</sup><br>387.7 m <sup>2</sup>   | 02 SECOND FLOOR<br>02 SECOND FLOOR                         | Residential     Residential                 |
| Block E                   | 366.2 m <sup>2</sup><br>1017.4 m <sup>2</sup>  | 02 SECOND FLOOR<br>02 SECOND FLOOR                         | Residential     Residential                 |
| Block A                   | 1261.1 m²                                      | 03 - THIRD FLOOR                                           | 1. Residential                              |
| Block B<br>Block C        | 663.7 m <sup>2</sup><br>600.2 m <sup>2</sup>   | 03 - THIRD FLOOR<br>03 - THIRD FLOOR                       | Residential     Residential                 |
| Block D<br>Block E        | 525.4 m <sup>2</sup><br>428.0 m <sup>2</sup>   | 03 - THIRD FLOOR<br>03 - THIRD FLOOR                       | Residential     Residential                 |
| Block F                   | 971.1 m²                                       | 03 - THIRD FLOOR                                           | 1. Residential                              |
| Block A<br>Block B        | 1261.1 m²<br>663.7 m²                          | 04 - FOURTH FLOOR<br>04 - FOURTH FLOOR                     | Residential     Residential                 |
| Block C                   | 600.2 m <sup>2</sup><br>525.4 m <sup>2</sup>   | 04 - FOURTH FLOOR<br>04 - FOURTH FLOOR                     | Residential     Residential                 |
| Block E                   | 426.6 m²                                       | 04 - FOURTH FLOOR                                          | 1. Residential                              |
| Block F<br>Block A        | 967.6 m <sup>2</sup><br>1261.1 m <sup>2</sup>  | 04 - FOURTH FLOOR<br>05 - FIFTH FLOOR                      | Residential     Residential                 |
| Block B<br>Block C        | 663.7 m <sup>2</sup><br>600.2 m <sup>2</sup>   | 05 - FIFTH FLOOR<br>05 - FIFTH FLOOR                       | Residential     Residential                 |
| Block D                   | 525.4 m <sup>2</sup>                           | 05 - FIFTH FLOOR                                           | 1. Residential                              |
| Block E                   | 426.1 m²<br>971.7 m²                           | 05 - FIFTH FLOOR<br>05 - FIFTH FLOOR                       | Residential     Residential                 |
| Block A<br>Block B        | 1261.1 m²<br>663.7 m²                          | 06 - SIXTH FLOOR<br>06 - SIXTH FLOOR                       | Residential     Residential                 |
| Block D                   | 522.2 m²                                       | 06 - SIXTH FLOOR<br>06 - SIXTH FLOOR                       | 1. Residential                              |
| Block E<br>Block F        | 429.7 m <sup>2</sup><br>971.4 m <sup>2</sup>   | 06 - SIXTH FLOOR                                           | Residential     Residential                 |
| Block A<br>Block B        | 1261.1 m <sup>2</sup><br>665.6 m <sup>2</sup>  | 07 - SEVENTH FLOOR<br>07 - SEVENTH FLOOR                   | Residential     Residential                 |
| Block D                   | 522.2 m²                                       | 07 - SEVENTH FLOOR                                         | 1. Residential                              |
| Block E<br>Block F        | 426.5 m <sup>2</sup><br>966.8 m <sup>2</sup>   | 07 - SEVENTH FLOOR<br>07 - SEVENTH FLOOR                   | Residential     Residential                 |
| Block A<br>Block B        | 1261.1 m <sup>2</sup><br>663.7 m <sup>2</sup>  | 08 - EIGHTH FLOOR<br>08 - EIGHTH FLOOR                     | Residential     Residential                 |
| Block D                   | 522.2 m²                                       | 08 - EIGHTH FLOOR                                          | 1. Residential                              |
| Block E<br>Block F        | 426.1 m <sup>2</sup><br>971.7 m <sup>2</sup>   | 08 - EIGHTH FLOOR<br>08 - EIGHTH FLOOR                     | Residential     Residential                 |
| Block A<br>Block D        | 1261.1 m²<br>522.2 m²                          | 09 - NINTH FLOOR<br>09 - NINTH FLOOR                       | Residential     Residential                 |
| Block E<br>Block F        | 430.5 m <sup>2</sup><br>971.4 m <sup>2</sup>   | 09 - NINTH FLOOR<br>09 - NINTH FLOOR                       | Residential     Residential                 |
| Block A                   | 1261.1 m²                                      | 10 - TENTH FLOOR                                           | 1. Residential                              |
| Block D<br>Block E        | 522.2 m <sup>2</sup><br>425.0 m <sup>2</sup>   | 10 - TENTH FLOOR<br>10 - TENTH FLOOR                       | Residential     Residential                 |
| Block F<br>Block A        | 966.9 m²<br>425.6 m²                           | 10 - TENTH FLOOR<br>11 - ELEVENTH FLOOR                    | Residential     Residential                 |
| Block D                   | 522.2 m <sup>2</sup>                           | 11 - ELEVENTH FLOOR                                        | Residential     Residential                 |
| Block F<br>Block D        | 971.8 m <sup>2</sup><br>522.2 m <sup>2</sup>   | 11 - ELEVENTH FLOOR<br>12 - TWELFTH FLOOR                  | Residential     Residential                 |
| Block F<br>Block D        | 971.4 m²<br>522.2 m²                           | 12 - TWELFTH FLOOR<br>13 - THIRTEENTH FLOOR                | Residential     Residential                 |
| Block F                   | 967.7 m²                                       | 13 - THIRTEENTH FLOOR                                      | 1. Residential                              |
| Block D<br>Block F        | 522.2 m <sup>2</sup><br>967.7 m <sup>2</sup>   | 14 - FOURTEENTH FLOOR<br>14 - FOURTEENTH FLOOR             | Residential     Residential                 |
| Block D<br>Block D        | 522.2 m <sup>2</sup><br>522.2 m <sup>2</sup>   | 15 - FIFTHTEENTH FLOOR<br>16 - SIXTEENTH FLOOR             | Residential     Residential                 |
| . Residential: 66         | 45936.7 m <sup>2</sup>                         | 10 - OIXTEENTH EOOK                                        | 1. Residential                              |
| Block C                   | 309.8 m <sup>2</sup>                           | 00 - LOWER GROUND                                          | 2. Communal Facilities                      |
| Block D<br>Block A        | 88.8 m <sup>2</sup><br>303.9 m <sup>2</sup>    | 00 - LOWER GROUND<br>01 - BOULEVARD - GRD. FLOOR           | Communal Facilities     Communal Facilities |
| Block D                   | 128.1 m²                                       | 01 - BOULEVARD - GRD. FLOOR                                | 2. Communal Facilities                      |
| Block A<br>Block D        | 110.7 m <sup>2</sup><br>153.6 m <sup>2</sup>   | 02 SECOND FLOOR<br>17 - SEVENTEENTH FLOOR                  | Communal Facilities     Communal Facilities |
| . Communal Facili         | iles: 1095.0 m²                                |                                                            |                                             |
| Block D                   | 25.5 m <sup>2</sup>                            | 00 - LOWER GROUND                                          | 3. Resident Support                         |
| Block D                   | 159.7 m²                                       | 00 - LOWER GROUND                                          | Resident Support     Resident Support       |
| B. Resident Support       | :: 2 185.2 m²                                  |                                                            |                                             |
| Block C                   | 20.5 m <sup>2</sup><br>333.8 m <sup>2</sup>    | 00 - LOWER GROUND<br>01 - BOULEVARD - GRD. FLOOR           | 4. Creche 4. Creche                         |
| . Creche: 2               | 354.3 m <sup>2</sup>                           | O 1 - DOULL VAND - GRD. FLOUR                              | T. OIGUIG                                   |
| Block D                   | 21.6 m <sup>2</sup>                            | 00 - LOWER GROUND                                          | 5. Café                                     |
| Block D<br>. Café: 2      | 119.6 m <sup>2</sup>                           | 01 - BOULEVARD - GRD. FLOOR                                | 5. Café                                     |
|                           |                                                |                                                            |                                             |
| Block A<br>Block B        | 113.8 m <sup>2</sup><br>50.7 m <sup>2</sup>    | 00 - LOWER GROUND<br>00 - LOWER GROUND                     | 6. Plant<br>6. Plant                        |
| Block C                   | 84.6 m²                                        | 00 - LOWER GROUND<br>00 - LOWER GROUND                     | 6. Plant<br>6. Plant                        |
| Block F                   | 170.0 m²<br>135.6 m²                           | 00 - LOWER GROUND                                          | 6. Plant                                    |
| Block F<br>anks           | 34.2 m <sup>2</sup><br>48.6 m <sup>2</sup>     | 00 - LOWER GROUND<br>00 - LOWER GROUND                     | 6. Plant<br>6. Plant                        |
| Block A                   | 115.4 m²                                       | 01 - BOULEVARD - GRD. FLOOR                                | 6. Plant                                    |
| Block C<br>5. Plant: 9    | 770.1 m <sup>2</sup>                           | 01 - BOULEVARD - GRD. FLOOR                                | 6. Plant                                    |
| Block B                   | 88.0 m²                                        | 00 - LOWER GROUND                                          | 7. Waste store                              |
| Block C                   | 83.8 m²                                        | 00 - LOWER GROUND                                          | 7. Waste store                              |
| Block F<br>Block A        | 114.5 m²<br>18.6 m²                            | 00 - LOWER GROUND<br>01 - BOULEVARD - GRD. FLOOR           | 7. Waste store 7. Waste store               |
| . Waste store: 4          | 304.9 m²                                       |                                                            |                                             |
| Block A                   | 66.3 m²                                        | 00 - LOWER GROUND                                          | 8. Ancillary                                |
| Block B<br>Block C        | 64.5 m <sup>2</sup><br>55.7 m <sup>2</sup>     | 00 - LOWER GROUND<br>00 - LOWER GROUND                     | Ancillary     Ancillary                     |
| Block D                   | 114.1 m <sup>2</sup><br>57.5 m <sup>2</sup>    | 00 - LOWER GROUND<br>00 - LOWER GROUND                     | 8. Ancillary 8. Ancillary                   |
| Block E<br>Block F        | 84.1 m²                                        | 00 - LOWER GROUND                                          | 8. Ancillary                                |
| Block D<br>Block D        | 46.9 m²<br>65.3 m²                             | 01 - BOULEVARD - GRD. FLOOR<br>17 - SEVENTEENTH FLOOR      | 8. Ancillary 8. Ancillary                   |
| 3. Ancillary: 8           | 554.3 m <sup>2</sup>                           | 20011                                                      | , ,                                         |
| Common                    | 6790.5 m²                                      | 00 - LOWER GROUND                                          | 9. Carpark                                  |
| Block A<br>D. Carpark: 2  | 1297.6 m <sup>2</sup><br>8088.1 m <sup>2</sup> | 01 - BOULEVARD - GRD. FLOOR                                | 9. Carpark                                  |
|                           |                                                | 00 100/50 000:00                                           | 05-0-                                       |
| Block A<br>9b. Carpark: 1 | 1501.5 m <sup>2</sup><br>1501.5 m <sup>2</sup> | 00 - LOWER GROUND                                          | 9b. Carpark                                 |
| Grand total               | 58931.3 m <sup>2</sup>                         |                                                            |                                             |