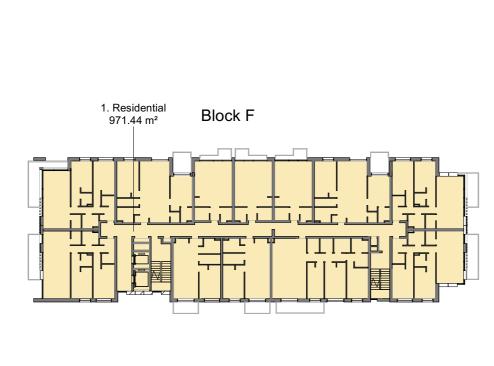

ALL DIMENSIONS TO BE CHECKED ON SITE NO DIMENSIONS TO BE SCALED FROM THIS DRAWING DRAWING IS TO BE READ IN CONJUNCTION WITH RELEVANT CONSULTANTS DRAWINGS

| wt                        | G<br>Area                                      | FA 0 ALL AREAS<br>Level                                    | Name                                        |
|---------------------------|------------------------------------------------|------------------------------------------------------------|---------------------------------------------|
| Block A<br>Block A        | 200.6 m <sup>2</sup><br>343.6 m <sup>2</sup>   | 01 - BOULEVARD - GRD. FLOOR<br>01 - BOULEVARD - GRD. FLOOR | Residential     Residential                 |
| Block A                   | 88.0 m²                                        | 01 - BOULEVARD - GRD. FLOOR                                | 1. Residential                              |
| Block B<br>Block C        | 658.4 m <sup>2</sup><br>269.5 m <sup>2</sup>   | 01 - BOULEVARD - GRD. FLOOR<br>01 - BOULEVARD - GRD. FLOOR | Residential     Residential                 |
| Block D<br>Block E        | 53.4 m <sup>2</sup><br>421.1 m <sup>2</sup>    | 01 - BOULEVARD - GRD. FLOOR<br>01 - BOULEVARD - GRD. FLOOR | Residential     Residential                 |
| Block F                   | 1102.2 m <sup>2</sup>                          | 01 - BOULEVARD - GRD. FLOOR<br>02 SECOND FLOOR             | Residential     Residential                 |
| Block A<br>Block B        | 1127.7 m²<br>624.6 m²                          | 02 SECOND FLOOR                                            | Residential     Residential                 |
| Block C<br>Block D        | 600.2 m <sup>2</sup><br>387.7 m <sup>2</sup>   | 02 SECOND FLOOR<br>02 SECOND FLOOR                         | Residential     Residential                 |
| Block E                   | 366.2 m <sup>2</sup><br>1017.4 m <sup>2</sup>  | 02 SECOND FLOOR<br>02 SECOND FLOOR                         | Residential     Residential                 |
| Block A                   | 1261.1 m²                                      | 03 - THIRD FLOOR                                           | 1. Residential                              |
| Block B<br>Block C        | 663.7 m <sup>2</sup><br>600.2 m <sup>2</sup>   | 03 - THIRD FLOOR<br>03 - THIRD FLOOR                       | Residential     Residential                 |
| Block D<br>Block E        | 525.4 m <sup>2</sup><br>428.0 m <sup>2</sup>   | 03 - THIRD FLOOR<br>03 - THIRD FLOOR                       | Residential     Residential                 |
| Block F                   | 971.1 m²                                       | 03 - THIRD FLOOR                                           | 1. Residential                              |
| Block A<br>Block B        | 1261.1 m²<br>663.7 m²                          | 04 - FOURTH FLOOR<br>04 - FOURTH FLOOR                     | Residential     Residential                 |
| Block C                   | 600.2 m <sup>2</sup><br>525.4 m <sup>2</sup>   | 04 - FOURTH FLOOR<br>04 - FOURTH FLOOR                     | Residential     Residential                 |
| Block E                   | 426.6 m²                                       | 04 - FOURTH FLOOR                                          | 1. Residential                              |
| Block F<br>Block A        | 967.6 m <sup>2</sup><br>1261.1 m <sup>2</sup>  | 04 - FOURTH FLOOR<br>05 - FIFTH FLOOR                      | Residential     Residential                 |
| Block B<br>Block C        | 663.7 m <sup>2</sup><br>600.2 m <sup>2</sup>   | 05 - FIFTH FLOOR<br>05 - FIFTH FLOOR                       | Residential     Residential                 |
| Block D                   | 525.4 m <sup>2</sup>                           | 05 - FIFTH FLOOR                                           | 1. Residential                              |
| Block E                   | 426.1 m²<br>971.7 m²                           | 05 - FIFTH FLOOR<br>05 - FIFTH FLOOR                       | Residential     Residential                 |
| Block A<br>Block B        | 1261.1 m²<br>663.7 m²                          | 06 - SIXTH FLOOR<br>06 - SIXTH FLOOR                       | Residential     Residential                 |
| Block D                   | 522.2 m²                                       | 06 - SIXTH FLOOR<br>06 - SIXTH FLOOR                       | 1. Residential                              |
| Block E<br>Block F        | 429.7 m <sup>2</sup><br>971.4 m <sup>2</sup>   | 06 - SIXTH FLOOR                                           | Residential     Residential                 |
| Block A<br>Block B        | 1261.1 m <sup>2</sup><br>665.6 m <sup>2</sup>  | 07 - SEVENTH FLOOR<br>07 - SEVENTH FLOOR                   | Residential     Residential                 |
| Block D                   | 522.2 m²                                       | 07 - SEVENTH FLOOR                                         | 1. Residential                              |
| Block E<br>Block F        | 426.5 m <sup>2</sup><br>966.8 m <sup>2</sup>   | 07 - SEVENTH FLOOR<br>07 - SEVENTH FLOOR                   | Residential     Residential                 |
| Block A<br>Block B        | 1261.1 m <sup>2</sup><br>663.7 m <sup>2</sup>  | 08 - EIGHTH FLOOR<br>08 - EIGHTH FLOOR                     | Residential     Residential                 |
| Block D                   | 522.2 m²                                       | 08 - EIGHTH FLOOR                                          | 1. Residential                              |
| Block E<br>Block F        | 426.1 m <sup>2</sup><br>971.7 m <sup>2</sup>   | 08 - EIGHTH FLOOR<br>08 - EIGHTH FLOOR                     | Residential     Residential                 |
| Block A<br>Block D        | 1261.1 m²<br>522.2 m²                          | 09 - NINTH FLOOR<br>09 - NINTH FLOOR                       | Residential     Residential                 |
| Block E<br>Block F        | 430.5 m <sup>2</sup><br>971.4 m <sup>2</sup>   | 09 - NINTH FLOOR<br>09 - NINTH FLOOR                       | Residential     Residential                 |
| Block A                   | 1261.1 m²                                      | 10 - TENTH FLOOR                                           | 1. Residential                              |
| Block D<br>Block E        | 522.2 m <sup>2</sup><br>425.0 m <sup>2</sup>   | 10 - TENTH FLOOR<br>10 - TENTH FLOOR                       | Residential     Residential                 |
| Block F<br>Block A        | 966.9 m²<br>425.6 m²                           | 10 - TENTH FLOOR<br>11 - ELEVENTH FLOOR                    | Residential     Residential                 |
| Block D                   | 522.2 m <sup>2</sup>                           | 11 - ELEVENTH FLOOR                                        | Residential     Residential                 |
| Block F<br>Block D        | 971.8 m <sup>2</sup><br>522.2 m <sup>2</sup>   | 11 - ELEVENTH FLOOR<br>12 - TWELFTH FLOOR                  | Residential     Residential                 |
| Block F<br>Block D        | 971.4 m²<br>522.2 m²                           | 12 - TWELFTH FLOOR<br>13 - THIRTEENTH FLOOR                | Residential     Residential                 |
| Block F                   | 967.7 m²                                       | 13 - THIRTEENTH FLOOR                                      | 1. Residential                              |
| Block D<br>Block F        | 522.2 m <sup>2</sup><br>967.7 m <sup>2</sup>   | 14 - FOURTEENTH FLOOR<br>14 - FOURTEENTH FLOOR             | Residential     Residential                 |
| Block D<br>Block D        | 522.2 m <sup>2</sup><br>522.2 m <sup>2</sup>   | 15 - FIFTHTEENTH FLOOR<br>16 - SIXTEENTH FLOOR             | Residential     Residential                 |
| . Residential: 66         | 45936.7 m <sup>2</sup>                         | 10 - OIXTEENTH EOOK                                        | 1. Residential                              |
| Block C                   | 309.8 m <sup>2</sup>                           | 00 - LOWER GROUND                                          | 2. Communal Facilities                      |
| Block D<br>Block A        | 88.8 m <sup>2</sup><br>303.9 m <sup>2</sup>    | 00 - LOWER GROUND<br>01 - BOULEVARD - GRD. FLOOR           | Communal Facilities     Communal Facilities |
| Block D                   | 128.1 m²                                       | 01 - BOULEVARD - GRD. FLOOR                                | 2. Communal Facilities                      |
| Block A<br>Block D        | 110.7 m <sup>2</sup><br>153.6 m <sup>2</sup>   | 02 SECOND FLOOR<br>17 - SEVENTEENTH FLOOR                  | Communal Facilities     Communal Facilities |
| . Communal Facili         | iles: 1095.0 m²                                |                                                            |                                             |
| Block D                   | 25.5 m <sup>2</sup>                            | 00 - LOWER GROUND                                          | 3. Resident Support                         |
| Block D                   | 159.7 m²                                       | 00 - LOWER GROUND                                          | Resident Support     Resident Support       |
| B. Resident Support       | :: 2 185.2 m²                                  |                                                            |                                             |
| Block C                   | 20.5 m <sup>2</sup><br>333.8 m <sup>2</sup>    | 00 - LOWER GROUND<br>01 - BOULEVARD - GRD. FLOOR           | 4. Creche 4. Creche                         |
| . Creche: 2               | 354.3 m <sup>2</sup>                           | O 1 - DOULL VAND - GRD. FLOUR                              | T. OIGUIG                                   |
| Block D                   | 21.6 m <sup>2</sup>                            | 00 - LOWER GROUND                                          | 5. Café                                     |
| Block D<br>. Café: 2      | 119.6 m <sup>2</sup>                           | 01 - BOULEVARD - GRD. FLOOR                                | 5. Café                                     |
|                           |                                                |                                                            |                                             |
| Block A<br>Block B        | 113.8 m <sup>2</sup><br>50.7 m <sup>2</sup>    | 00 - LOWER GROUND<br>00 - LOWER GROUND                     | 6. Plant<br>6. Plant                        |
| Block C                   | 84.6 m²                                        | 00 - LOWER GROUND<br>00 - LOWER GROUND                     | 6. Plant<br>6. Plant                        |
| Block F                   | 170.0 m²<br>135.6 m²                           | 00 - LOWER GROUND                                          | 6. Plant                                    |
| Block F<br>anks           | 34.2 m <sup>2</sup><br>48.6 m <sup>2</sup>     | 00 - LOWER GROUND<br>00 - LOWER GROUND                     | 6. Plant<br>6. Plant                        |
| Block A                   | 115.4 m²                                       | 01 - BOULEVARD - GRD. FLOOR                                | 6. Plant                                    |
| Block C<br>5. Plant: 9    | 770.1 m <sup>2</sup>                           | 01 - BOULEVARD - GRD. FLOOR                                | 6. Plant                                    |
| Block B                   | 88.0 m²                                        | 00 - LOWER GROUND                                          | 7. Waste store                              |
| Block C                   | 83.8 m²                                        | 00 - LOWER GROUND                                          | 7. Waste store                              |
| Block F<br>Block A        | 114.5 m²<br>18.6 m²                            | 00 - LOWER GROUND<br>01 - BOULEVARD - GRD. FLOOR           | 7. Waste store 7. Waste store               |
| . Waste store: 4          | 304.9 m²                                       |                                                            |                                             |
| Block A                   | 66.3 m²                                        | 00 - LOWER GROUND                                          | 8. Ancillary                                |
| Block B<br>Block C        | 64.5 m <sup>2</sup><br>55.7 m <sup>2</sup>     | 00 - LOWER GROUND<br>00 - LOWER GROUND                     | Ancillary     Ancillary                     |
| Block D                   | 114.1 m <sup>2</sup><br>57.5 m <sup>2</sup>    | 00 - LOWER GROUND<br>00 - LOWER GROUND                     | 8. Ancillary 8. Ancillary                   |
| Block E<br>Block F        | 84.1 m²                                        | 00 - LOWER GROUND                                          | 8. Ancillary                                |
| Block D<br>Block D        | 46.9 m²<br>65.3 m²                             | 01 - BOULEVARD - GRD. FLOOR<br>17 - SEVENTEENTH FLOOR      | 8. Ancillary 8. Ancillary                   |
| 3. Ancillary: 8           | 554.3 m <sup>2</sup>                           | 20011                                                      | , ,                                         |
| Common                    | 6790.5 m²                                      | 00 - LOWER GROUND                                          | 9. Carpark                                  |
| Block A<br>D. Carpark: 2  | 1297.6 m <sup>2</sup><br>8088.1 m <sup>2</sup> | 01 - BOULEVARD - GRD. FLOOR                                | 9. Carpark                                  |
|                           |                                                | 00 100/50 000:00                                           | 05-0-                                       |
| Block A<br>9b. Carpark: 1 | 1501.5 m <sup>2</sup><br>1501.5 m <sup>2</sup> | 00 - LOWER GROUND                                          | 9b. Carpark                                 |
| Grand total               | 58931.3 m <sup>2</sup>                         |                                                            |                                             |